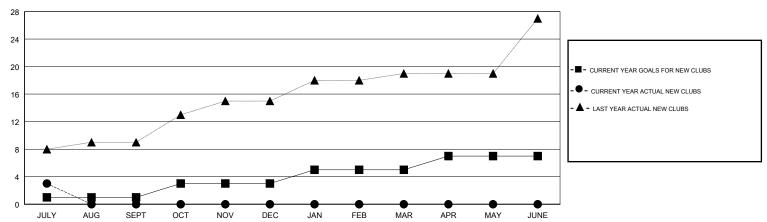

### GMT: JAYESH THAKKAR LOCATION INDIA GMT CA

| Clubs                 |               |           |               | Members               |                           |                         |                                              |
|-----------------------|---------------|-----------|---------------|-----------------------|---------------------------|-------------------------|----------------------------------------------|
| RESULTS FOR 2018-2019 |               |           |               | RESULTS FOR 2018-2019 |                           |                         |                                              |
| QUARTER               | NEW CLUB GOAL | NEW CLUBS | DROPPED CLUBS | QUARTER               | MEMBER GROWTH NET<br>GOAL | MEMBER GROWTH<br>ACTUAL | DROPPED MEMBERS ACTUAL (including transfers) |
| JULY/AUG/SEPT         | 1             | 3         | 0             | JULY/AUG/SEPT         | 70                        | 143                     | 88                                           |
| OCT/NOV/DEC           | 2             | 0         | 0             | OCT/NOV/DEC           | 160                       | 0                       | 0                                            |
| JAN/FEB/MAR           | 2             | 0         | 0             | JAN/FEB/MAR           | 330                       | 0                       | 0                                            |
| APR/MAY/JUNE          | 2             | 0         | 0             | APR/MAY/JUNE          | 190                       | 0                       | 0                                            |

#### GOALS AND ACTUAL NEW CLUBS CUMULATIVE