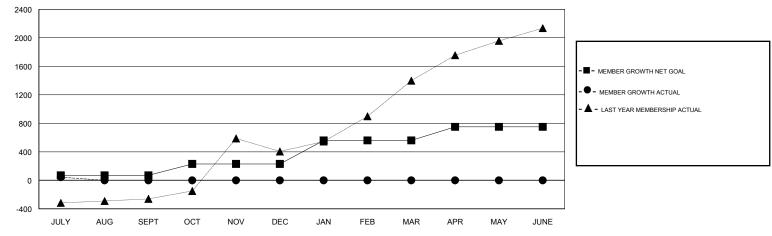

### GMT: JAYESH THAKKAR LOCATION INDIA GMT CA

| Clubs                 |               |           |               | Members               |                           |                         |                                              |
|-----------------------|---------------|-----------|---------------|-----------------------|---------------------------|-------------------------|----------------------------------------------|
| RESULTS FOR 2018-2019 |               |           |               | RESULTS FOR 2018-2019 |                           |                         |                                              |
| QUARTER               | NEW CLUB GOAL | NEW CLUBS | DROPPED CLUBS | QUARTER               | MEMBER GROWTH NET<br>GOAL | MEMBER GROWTH<br>ACTUAL | DROPPED MEMBERS ACTUAL (including transfers) |
| JULY/AUG/SEPT         | 1             | 3         | 0             | JULY/AUG/SEPT         | 70                        | 143                     | 88                                           |
| OCT/NOV/DEC           | 2             | 0         | 0             | OCT/NOV/DEC           | 160                       | 0                       | 0                                            |
| JAN/FEB/MAR           | 2             | 0         | 0             | JAN/FEB/MAR           | 330                       | 0                       | 0                                            |
| APR/MAY/JUNE          | 2             | 0         | 0             | APR/MAY/JUNE          | 190                       | 0                       | 0                                            |

## GOALS AND ACTUAL MEMBERS CUMULATIVE

| DROPPED CLUBS: 0  DROPPED MEMBERS |    | 18 CLUBS OF 131 ADDED 1 OR MORE NEW MEMBERS | GENDER DISTRIBUTION  MALE 5,430 (62.47'  FEMALE 3,262 (37.53'  Women Percentage Fiscal Year Goal: 40% | ,     |
|-----------------------------------|----|---------------------------------------------|-------------------------------------------------------------------------------------------------------|-------|
| DECEASED                          | 1  | CLICK HERE FOR CUMULATIVE                   | TOTAL FAMILY UNIT MEMBERS                                                                             | 4,612 |
| CLUB CANCELLED                    | 0  | MEMBERSHIP DATA                             |                                                                                                       | 2.024 |
| OTHER                             | 87 |                                             | FAMILY MEMBERS PAYING HALF DUES                                                                       | 2,634 |
| TOTAL                             | 88 |                                             |                                                                                                       |       |